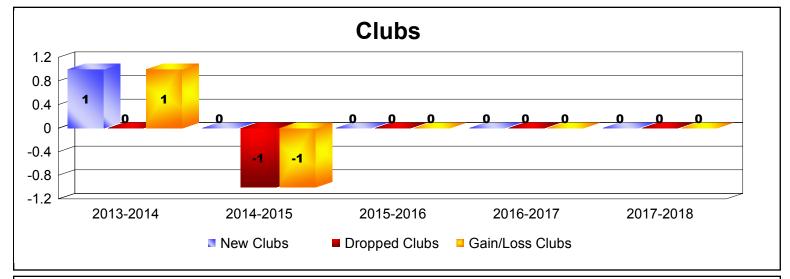

MBR0065 Page 1 of 2 8/27/2018 9:22:52AM

| Year      | New<br>Clubs | Dropped<br>Clubs | Gain/<br>Loss<br>Clubs | New<br>Members | Charter<br>Members | Reinstate<br>Members | Transfer<br>Members | Total<br>Member<br>Added | Total<br>Members<br>Dropped | Gain/<br>Loss<br>Members |
|-----------|--------------|------------------|------------------------|----------------|--------------------|----------------------|---------------------|--------------------------|-----------------------------|--------------------------|
| 2013-2014 | 1            | 0                | 1                      | 52             | 32                 | 0                    | 0                   | 84                       | -39                         | 45                       |
| 2014-2015 | 0            | -1               | -1                     | 12             | 0                  | 0                    | 0                   | 12                       | -68                         | -56                      |
| 2015-2016 | 0            | 0                | 0                      | 26             | 0                  | 17                   | 0                   | 43                       | -59                         | -16                      |
| 2016-2017 | 0            | 0                | 0                      | 39             | 0                  | 0                    | 0                   | 39                       | -34                         | 5                        |
| 2017-2018 | 0            | 0                | 0                      | 1              | 0                  | 0                    | 0                   | 1                        | -4                          | -3                       |
| Average   | 0            | 0                | 0                      | 26             | 6                  | 3                    | 0                   | 36                       | -41                         | -5                       |