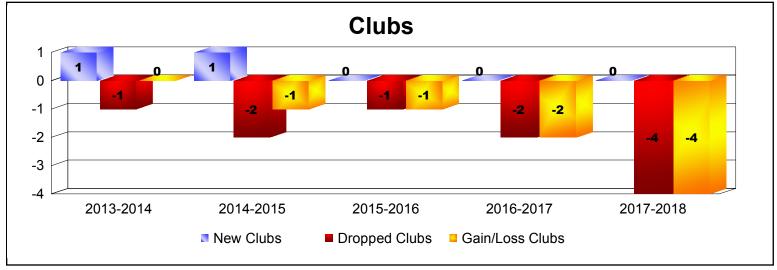

| Year      | New<br>Clubs | Dropped<br>Clubs | Gain/<br>Loss<br>Clubs | New<br>Members | Charter<br>Members | Reinstate<br>Members | Transfer<br>Members | Total<br>Member<br>Added | Total<br>Members<br>Dropped | Gain/<br>Loss<br>Members |
|-----------|--------------|------------------|------------------------|----------------|--------------------|----------------------|---------------------|--------------------------|-----------------------------|--------------------------|
| 2013-2014 | 1            | -1               | 0                      | 167            | 23                 | 2                    | 25                  | 217                      | -215                        | 2                        |
| 2014-2015 | 1            | -2               | -1                     | 164            | 27                 | 0                    | 28                  | 219                      | -277                        | -58                      |
| 2015-2016 | 0            | -1               | -1                     | 137            | 2                  | 10                   | 20                  | 169                      | -260                        | -91                      |
| 2016-2017 | 0            | -2               | -2                     | 156            | 4                  | 7                    | 15                  | 182                      | -231                        | -49                      |
| 2017-2018 | 0            | -4               | -4                     | 131            | 2                  | 2                    | 17                  | 152                      | -205                        | -53                      |
| Average   | 0            | -2               | -2                     | 151            | 12                 | 4                    | 21                  | 188                      | -238                        | -50                      |