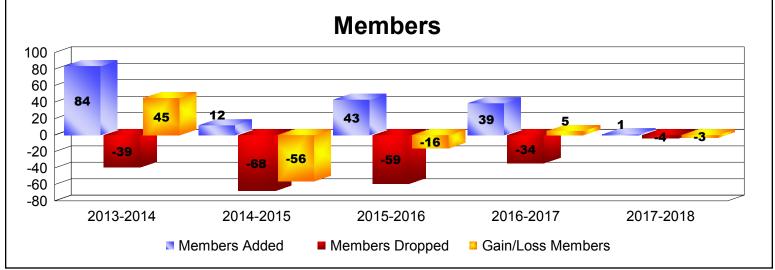

MBR0065 Page 1 of 2 8/27/2018 9:22:52AM

| Year      | New<br>Clubs | Dropped<br>Clubs | Gain/<br>Loss<br>Clubs | New<br>Members | Charter<br>Members | Reinstate<br>Members | Transfer<br>Members | Total<br>Member<br>Added | Total<br>Members<br>Dropped | Gain/<br>Loss<br>Members |
|-----------|--------------|------------------|------------------------|----------------|--------------------|----------------------|---------------------|--------------------------|-----------------------------|--------------------------|
| 2013-2014 | 1            | 0                | 1                      | 52             | 32                 | 0                    | 0                   | 84                       | -39                         | 45                       |
| 2014-2015 | 0            | -1               | -1                     | 12             | 0                  | 0                    | 0                   | 12                       | -68                         | -56                      |
| 2015-2016 | 0            | 0                | 0                      | 26             | 0                  | 17                   | 0                   | 43                       | -59                         | -16                      |
| 2016-2017 | 0            | 0                | 0                      | 39             | 0                  | 0                    | 0                   | 39                       | -34                         | 5                        |
| 2017-2018 | 0            | 0                | 0                      | 1              | 0                  | 0                    | 0                   | 1                        | -4                          | -3                       |
| Average   | 0            | 0                | 0                      | 26             | 6                  | 3                    | 0                   | 36                       | -41                         | -5                       |