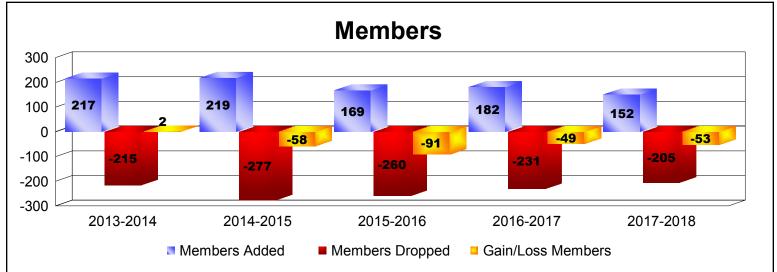

| Year      | New<br>Clubs | Dropped<br>Clubs | Gain/<br>Loss<br>Clubs | New<br>Members | Charter<br>Members | Reinstate<br>Members | Transfer<br>Members | Total<br>Member<br>Added | Total<br>Members<br>Dropped | Gain/<br>Loss<br>Members |
|-----------|--------------|------------------|------------------------|----------------|--------------------|----------------------|---------------------|--------------------------|-----------------------------|--------------------------|
| 2013-2014 | 1            | -1               | 0                      | 167            | 23                 | 2                    | 25                  | 217                      | -215                        | 2                        |
| 2014-2015 | 1            | -2               | -1                     | 164            | 27                 | 0                    | 28                  | 219                      | -277                        | -58                      |
| 2015-2016 | 0            | -1               | -1                     | 137            | 2                  | 10                   | 20                  | 169                      | -260                        | -91                      |
| 2016-2017 | 0            | -2               | -2                     | 156            | 4                  | 7                    | 15                  | 182                      | -231                        | -49                      |
| 2017-2018 | 0            | -4               | -4                     | 131            | 2                  | 2                    | 17                  | 152                      | -205                        | -53                      |
| Average   | 0            | -2               | -2                     | 151            | 12                 | 4                    | 21                  | 188                      | -238                        | -50                      |